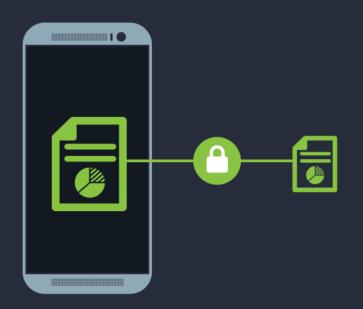

### Secure and manage content

Email attachments encrypted and viewable only in authorized apps

Secure web browsers

Access, annotate and share docs