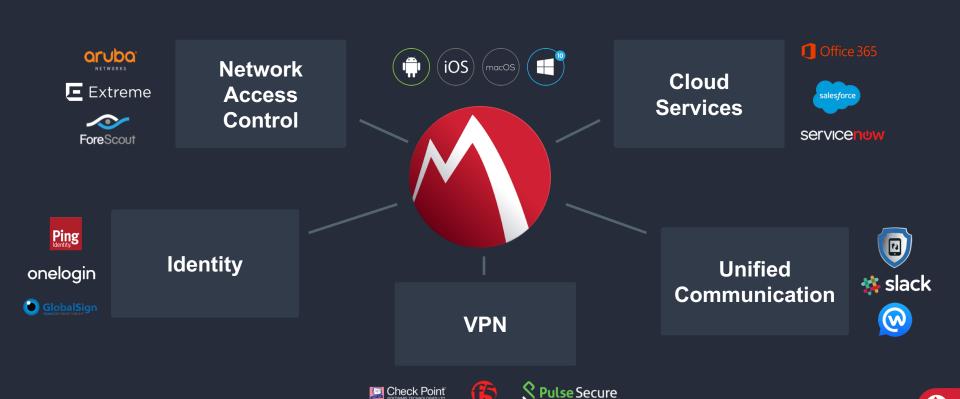

## 350+ technology integrations

#### Additional upgrades available

Secure, conditional access control for cloud services such as Microsoft Office 365, Salesforce, G Suite, Box, and others.

Protect company data by detecting and remediating known and zero-day threats on the mobile device, and no need for users to take any action.

Leverage existing Group Policy Objects (GPO) scripts to enable granular security and management of Windows 10 PCs.

Modern work

The challenge

UEM is the security foundation

Why MobileIron Cloud?