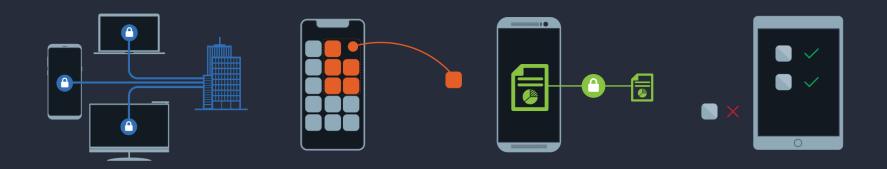

## Secure and manage modern devices

**Email security** 

Automatic configuration

Certificate-based security

Selective wipe

Single app/kiosk mode

### Secure and manage apps

Secure apps

Enterprise app storefront

User authentication enforcement

Isolate/retire corporate apps

### Secure and manage content

Email attachments encrypted and viewable only in authorized apps

Secure web browsers

Access, annotate and share docs