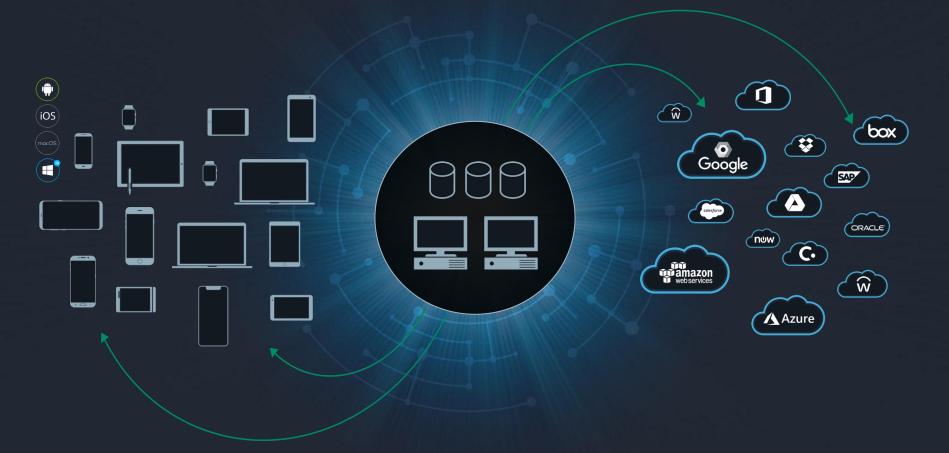

## 350+ technology integrations

#### Additional upgrades available

Secure, conditional access control for cloud services such as Microsoft Office 365, Salesforce, G Suite, Box, and others.

Protect company data by detecting and remediating known and zero-day threats on the mobile device, and no need for users to take any action.

Leverage existing Group Policy Objects (GPO) scripts to enable granular security and management of Windows 10 PCs.

Modern work

The challenge

UEM is the security foundation

Why MobileIron Cloud?