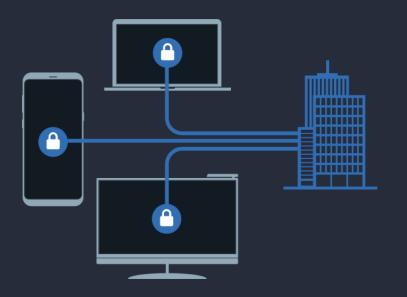

#### **UEM?**

Unified endpoint management (UEM) is an approach to securing and controlling desktop computers, laptops, smartphones and tablets in a connected, cohesive manner from a single console.

#### **UEM** secures mobile and modern desktops

and is foundational for modern security